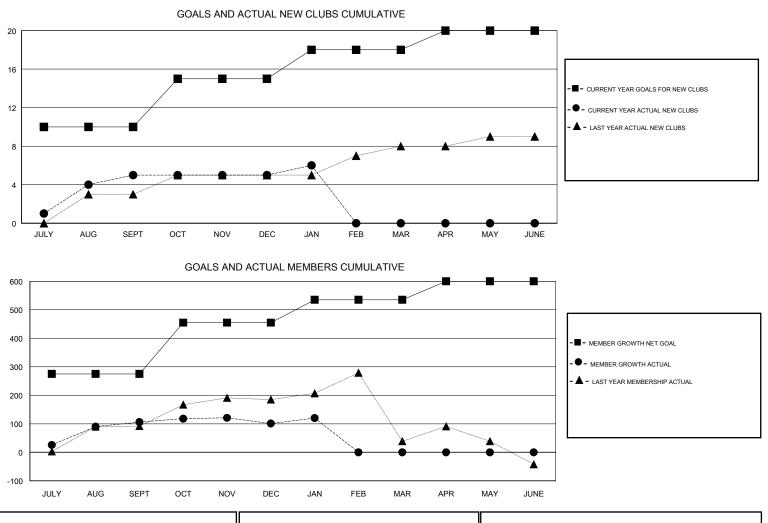

## LOCATION REP OF BANGLADESH

GMT CA

|               | Club          | s         |               | Members               |                           |                         |                                                    |  |
|---------------|---------------|-----------|---------------|-----------------------|---------------------------|-------------------------|----------------------------------------------------|--|
|               | RESULTS FOR   | 2017-2018 |               | RESULTS FOR 2017-2018 |                           |                         |                                                    |  |
| QUARTER       | NEW CLUB GOAL | NEW CLUBS | DROPPED CLUBS | QUARTER               | MEMBER GROWTH NET<br>GOAL | MEMBER GROWTH<br>ACTUAL | DROPPED<br>MEMBERS ACTUAL<br>(including transfers) |  |
| JULY/AUG/SEPT | 10            | 5         | 0             | JULY/AUG/SEPT         | 275                       | 120                     | 10                                                 |  |
| OCT/NOV/DEC   | 5             | 0         | 1             | OCT/NOV/DEC           | 180                       | 22                      | 27                                                 |  |
| JAN/FEB/MAR   | 3             | 1         | 0             | JAN/FEB/MAR           | 80                        | 21                      | 2                                                  |  |
| APR/MAY/JUNE  | 2             | 0         | 0             | APR/MAY/JUNE          | 65                        | 0                       | 0                                                  |  |